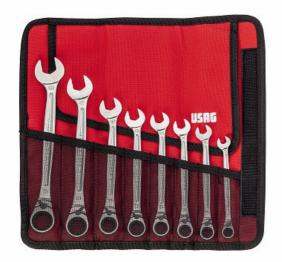

# SET OF 8 REVERSIBLE RATCHET COMBINATION WRENCHES WITH LOCKING RING

## 285 KA/B8

- 285 KA 8-10-11-12-13-14-17-19 mm- Steel ring integrated in the bihexagonal head for better grip
- Open end with anti-slip system of the hexagon
- Integrated inversion lever
- Bihexagonal head and open end bent at 15°
- Working angle of 5°
- Supplied in plastic pouch

### Composition

| Article                                      |                                                                    | Pieces | Measures                   |
|----------------------------------------------|--------------------------------------------------------------------|--------|----------------------------|
| <u>)                                    </u> | 285 KA - Reversible ratchet combination wrenches with locking ring | 8      | 8-10-11-12-13-14-17-<br>19 |